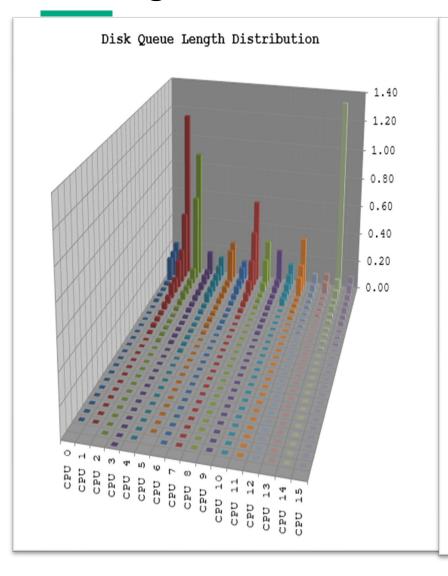

#### What Else?

- System. Measure Counters
- Network. TCP. IPv6, SLSA, Expand
- Applications. Any and all.
- Pathways. SERVERs
- User D.C. User Defined Counters
- Transactions Your definitions.
- Exceptions Anomalies
- Batch Meeting your SLAs
- Xapps Shadowbase, Base 24, Connex, any...