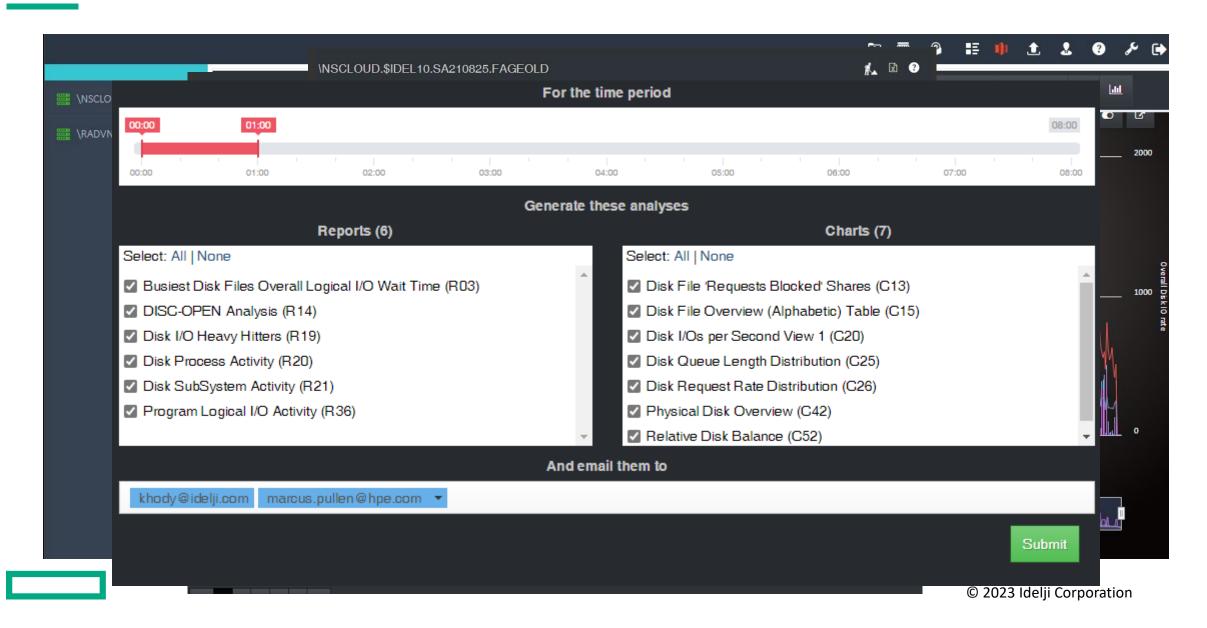

### **Remote/Local Analyst**

- Off platform analytics on Systems and Applications
- Detecting and reporting anomalies
- Deep Analytics
- Client-less secure interface
- Management & Technical reports
- Forecasting and recommendations

### **Dynamic Data Driven**

- Effortlessly integrate new data
- No ceiling; grow as needed
- Create and distribute as many reports as needed
- Data is kept for years
- Remote / Local Analyst knows your system better than you do!