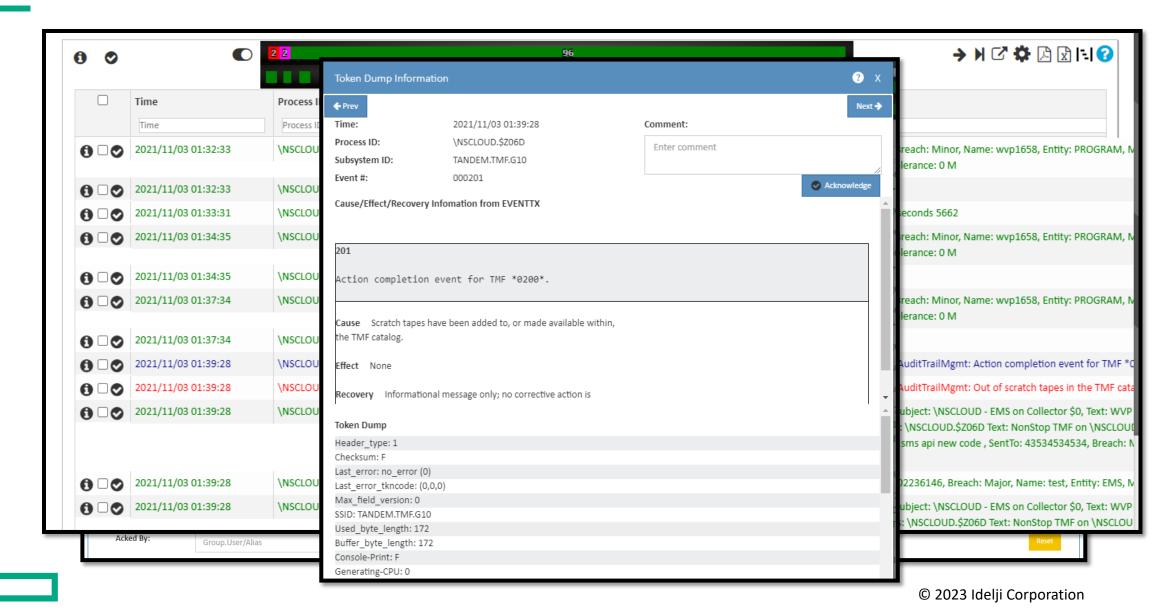

t upgrade
- Automated onboarding
- Single-click Start/Stop

### **Web ViewPoint Enterprise**

- Monitor your System and applications live, at 5-second intervals
- No Client to install. Use modern and secure browsers instead.
- Very low impact on NonStop.
- Point-and-click to define thousands of alert conditions (No scripts). WVP E does the rest.
- Automatically open tickets on Service Now; share data with Splunk, Moog, RA/LA, ...
- Designed and developed for use by hardcore Tandem pros, as well as new grads coming onboard.
- NonStop is no longer an island.

### Web ViewPoint Enterprise - Live & Open



### **Web ViewPoint Enterprise – Dashboard Customizations**



### **Automated Alert & Recovery**



### **Event Analyzer**



### **Smart Analytics: Storage**



### **Monitoring Events**



### And much more...





#### One Pane: Base24 Monitor on WVP E Dashboard



### Display your Base24 Monitor Metrics on WVP E Dashboard





### NS2Go



### **Remote/Local Analyst**

- Off platform analytics on Systems and Applications
- Detecting and reporting anomalies
- Deep Analytics
- Client-less secure interface
- Management & Technical reports
- Forecasting and recommendations



#### **Public or Private. Your Choice.**

#### Remote Analyst

#### **Public Cloud on AWS**

- Secure interface
- No management needed
- Very high availability
- No Software installation



#### **Local Analyst**

#### **Your Private Cloud**

- Within your private network
- All data stays in-house
- Manage your own requirements
- Install updates as needed

### **Novice and Experts Alike**



### **Know