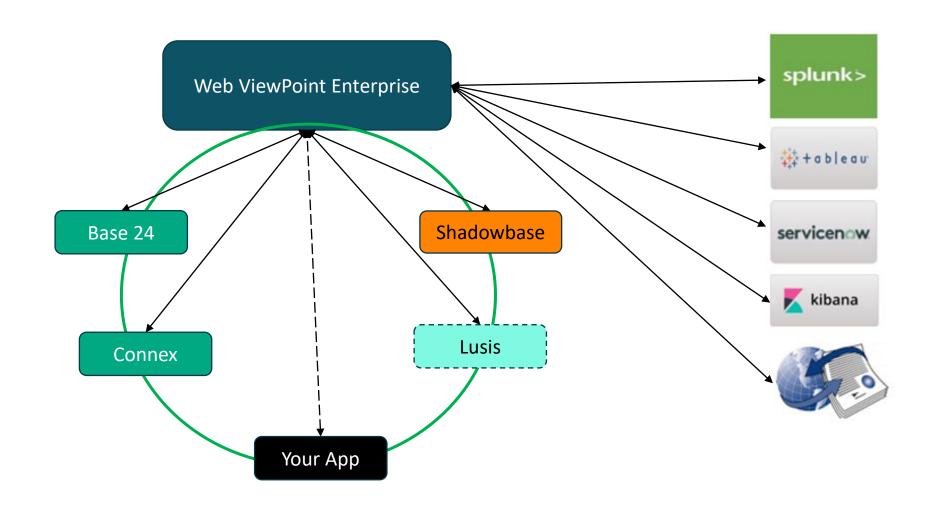

### **Web ViewPoint Enterprise**

- Monitor your System and applications live, at 5-second intervals
- No Client to install. Use modern and secure browsers instead.
- Very low impact on NonStop.
- Point-and-click to define thousands of alert conditions (No scripts). WVP E does the rest.
- Automatically open tickets on Service Now; share data with Splunk, Moog, RA/LA, ...
- Designed and developed for use by hardcore Tandem pros, as well as new grads coming onboard.
- NonStop is no longer an island.

#### What Else?

- System. Measure Counters
- Network. TCP. IPv6, SLSA, Expand
- Applications. Any and all.
- Pathways. SERVERs
- User D.C. User Defined Counters
- Transactions Your definitions.
- Exceptions Anomalies
- Batch Meeting your SLAs
- Xapps Shadowbase, Base 24, Connex, any...