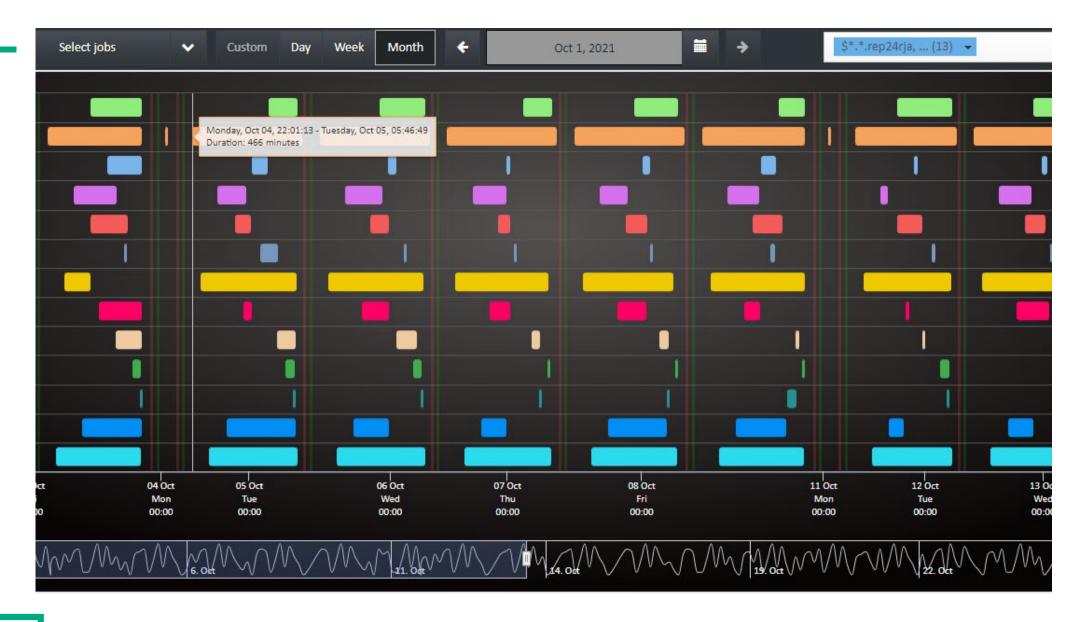

#### What Else?

- System. Measure Counters
- Network. TCP. IPv6, SLSA, Expand
- Applications. Any and all.
- Pathways. SERVERs
- User D.C. User Defined Counters
- Transactions Your definitions.
- Exceptions Anomalies
- Batch Meeting your SLAs
- Xapps Shadowbase, Base 24, Connex, any...