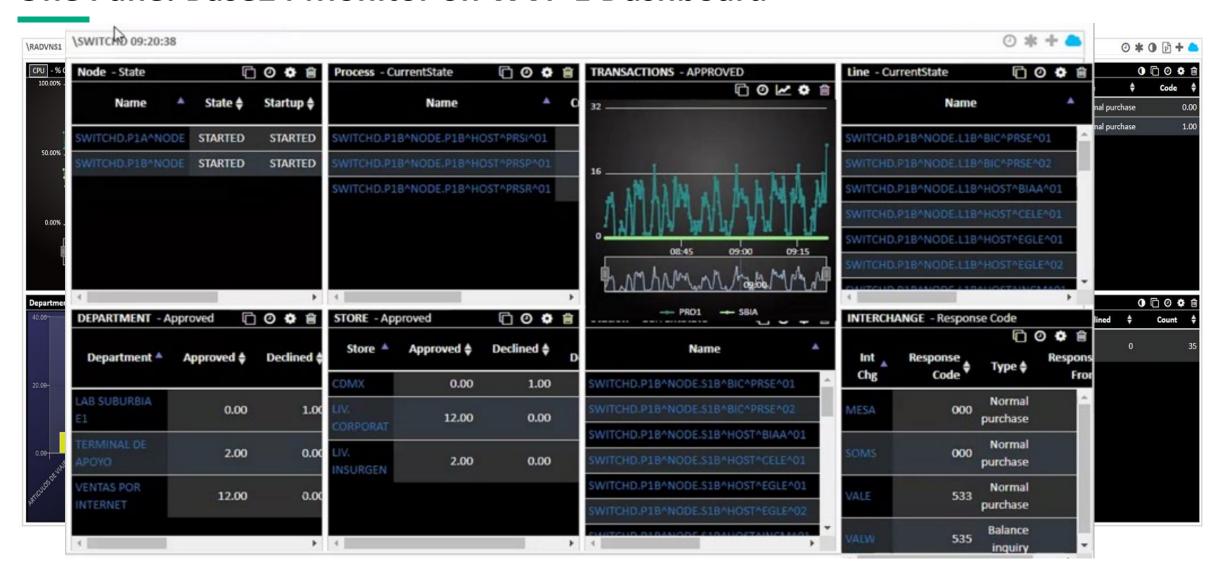

#### One Pane: Base24 Monitor on WVP E Dashboard

### Display your Base24 Monitor Metrics on WVP E Dashboard