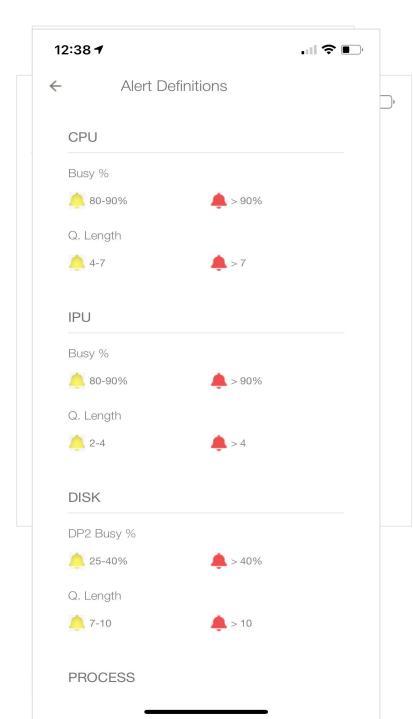

rvals
- No Client to install. Use modern and secure browsers instead.
- Very low impact on NonStop.
- Point-and-click to define thousands of alert conditions (No scripts). WVP E does the rest.
- Automatically open tickets on Service Now; share data with Splunk, Moog, RA/LA, ...
- Designed and developed for use by hardcore Tandem pros, as well as new grads coming onboard.
- NonStop is no longer an island.

### Web ViewPoint Enterprise - Live & Open



### **Web ViewPoint Enterprise – Dashboard Customizations**



### **Automated Alert & Recovery**



### **Event Analyzer**



### **Smart Analytics: Storage**



### **Monitoring Events**



### And much more...





#### One Pane: Base24 Monitor on WVP E Dashboard



### Display your Base24 Monitor Metrics on WVP E Dashboard





### NS2Go



### **Remote/Local Analyst**

- Off platform analytics on Systems and Applications
- Detecting and reporting anomalies
- Deep Analytics
- Client-less secure interface
- Management & Technical reports
- Forecasting and recommendations



#### **Public or Private. Your Choice.**

#### Remote Analyst

#### **Public Cloud on AWS**

- Secure interface
- No management needed
- Very high availability
- No Software installation



#### **Local Analyst**

#### **Your Private Cloud**

- Within your private network
- All data stays in-house
- Manage your own requirements
- Install updates as needed

### **Novice and Experts Alike**



### **Know Computers? You are good to go**





#### What Else?



- System. Measure Counters
- Network. TCP. IPv6, SLSA, Expand
- Applications. Any and all.
- Pathwa