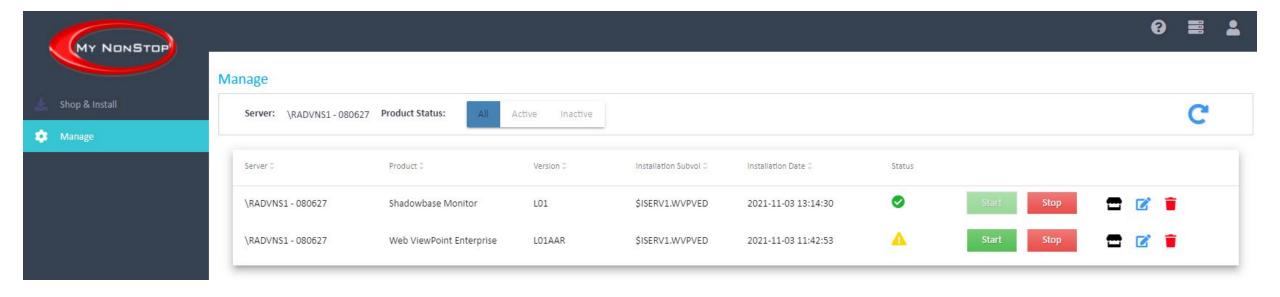

### **My NonStop – Manage Products**

### **Automated Management**

- Easy install
- Smart upgrade
- Automated onboarding
- Single-click Start/Stop