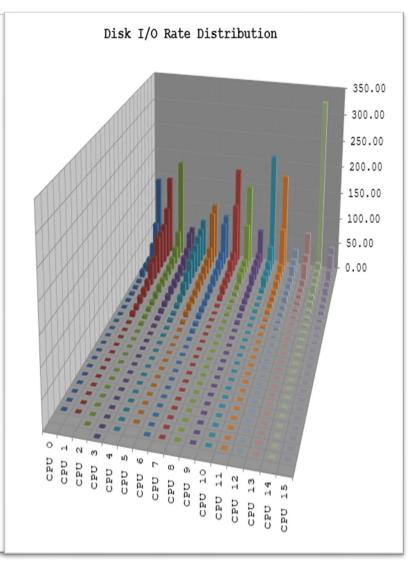

#### What Else?

- System. Measure Counters
- Network. TCP. IPv6, SLSA, Expand
- Applications. Any and all.
- Pathways. SERVERs
- User D.C. User Defined Counters
- Transactions Your definitions.
- Exceptions Anomalies
- Batch Meeting your SLAs
- Xapps Shadowbase, Base 24, Connex, any...