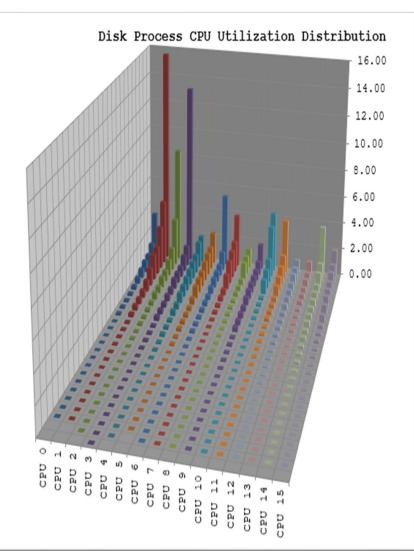

#### What Else?

- System. Measure Counters
- Network. TCP. IPv6, SLSA, Expand
- Applications. Any and all.
- Pathways. SERVERs
- User D.C. User Defined Counters
- Transactions Your definitions.
- Exceptions Anomalies
- Batch Meeting your SLAs
- Xapps Shadowbase, Base 24, Connex, any...