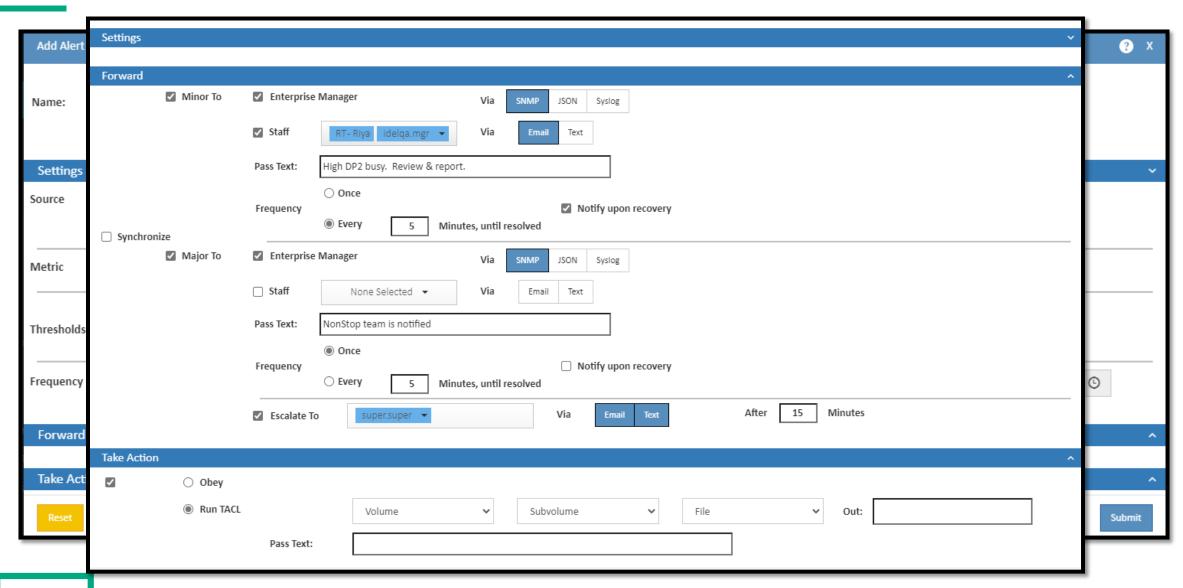

### **My NonStop – Manage Products**



### **Automated Management**

- Easy install
- Smart upgrade
- Automated onboarding
- Single-click Start/Stop

### **Web ViewPoint Enterprise**

- Monitor your System and applications live, at 5-second intervals
- No Client to install. Use modern and secure browsers instead.
- Very low impact on NonStop.
- Point-and-click to define thousands of alert conditions (No scripts). WVP E does the rest.
- Automatically open tickets on Service Now; share data with Splunk, Moog, RA/LA, ...
- Designed and developed for use by hardcore Tandem pros, as well as new grads coming onboard.
- NonStop is no longer an island.

### Web ViewPoint Enterprise - Live & Open



### **Web ViewPoint Enterprise – Dashboard Customizations**



### **Automated Alert & Recovery**



### **Event Analyzer**



### **Smart Analytics: Storage**



### **Monitoring Events**



### And much more...





#### One Pane: Base24 Monitor on WVP E Dashboard



### Display your Base24 Monitor Metrics on WVP E Dashboard





### NS2Go



### **Remote/Local Analyst**

- Off platform analytics on Systems and Applications
- Detecting and reporting anomalies
- Deep Analytics
- Client-less secure interface
- Management & Technical reports
- Forecasting and recommendations



#### **Public or Private. Your Choice.**

#### Remote Analyst

#### **Public Cloud on AWS**

- Secure interface
- No management needed
- Very high availability
- No Software installation



#### **Local Analyst**

#### **Your Private Cloud**

- Within your private network
- All data stays in-house
- Manage your ow