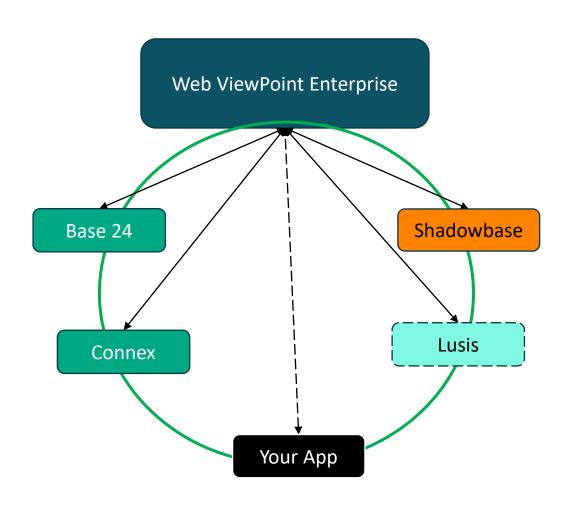

#### What Else?

- System. Measure Counters
- Network. TCP. IPv6, SLSA, Expand
- Applications. Any and all.
- Pathways. SERVERs
- User D.C. User Defined Counters
- Transactions Your definitions.
- Exceptions Anomalies
- Batch Meeting your SLAs
- Xapps Shadowbase, Base 24, Connex, any...