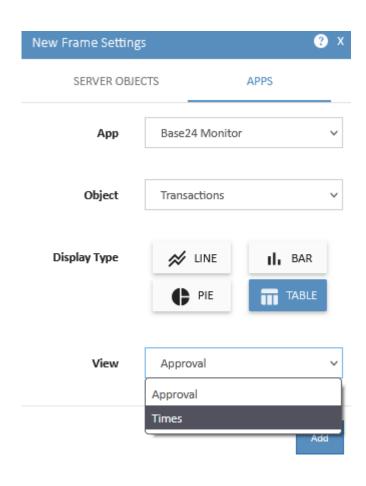

#### One Pane: Base24 Monitor on WVP E Dashboard

### Display your Base24 Monitor Metrics on WVP E Dashboard