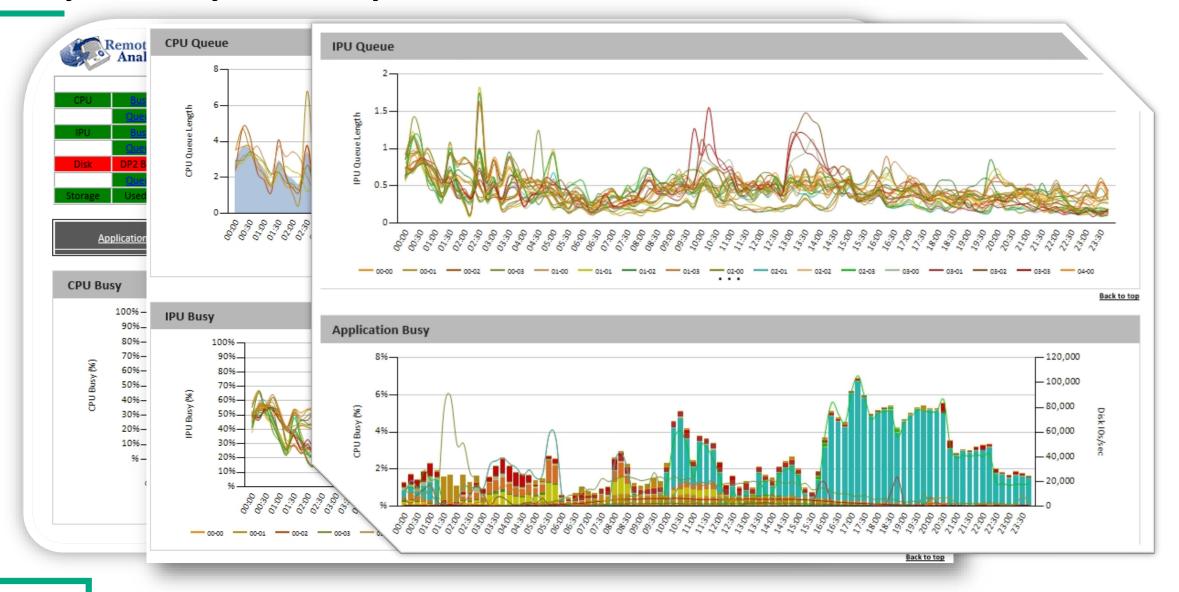

### **Remote/Local Analyst**

- Off platform analytics on Systems and Applications
- Detecting and reporting anomalies
- Deep Analytics
- Client-less secure interface
- Management & Technical reports
- Forecasting and recommendations

### **Dynamic Data Driven**

- Effortlessly integrate new data
- No ceiling; grow as needed
- Create and distribute as many reports as needed
- Data is kept for years
- Remote / Local Analyst knows your system better than you do!