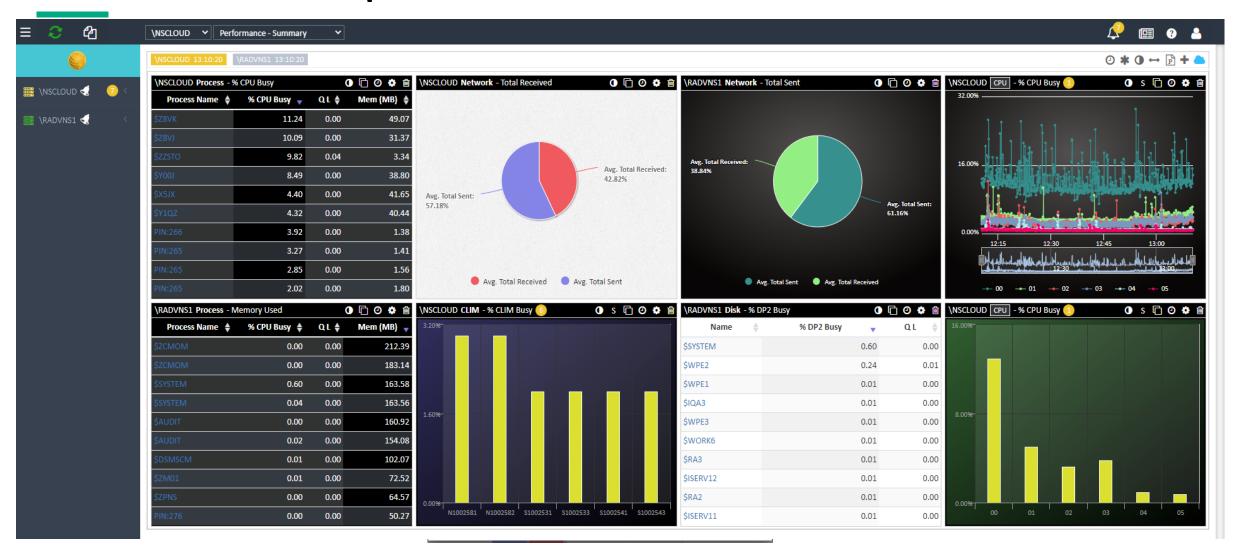

### **Web ViewPoint Enterprise**

- Monitor your System and applications live, at 5-second intervals
- No Client to install. Use modern and secure browsers instead.
- Very low impact on NonStop.
- Point-and-click to define thousands of alert conditions (No scripts). WVP E does the rest.
- Automatically open tickets on Service Now; share data with Splunk, Moog, RA/LA, ...
- Designed and developed for use by hardcore Tandem pros, as well as new grads coming onboard.
- NonStop is no longer an island.

### Web ViewPoint Enterprise - Live & Open

### **Web ViewPoint Enterprise – Dashboard Customizations**