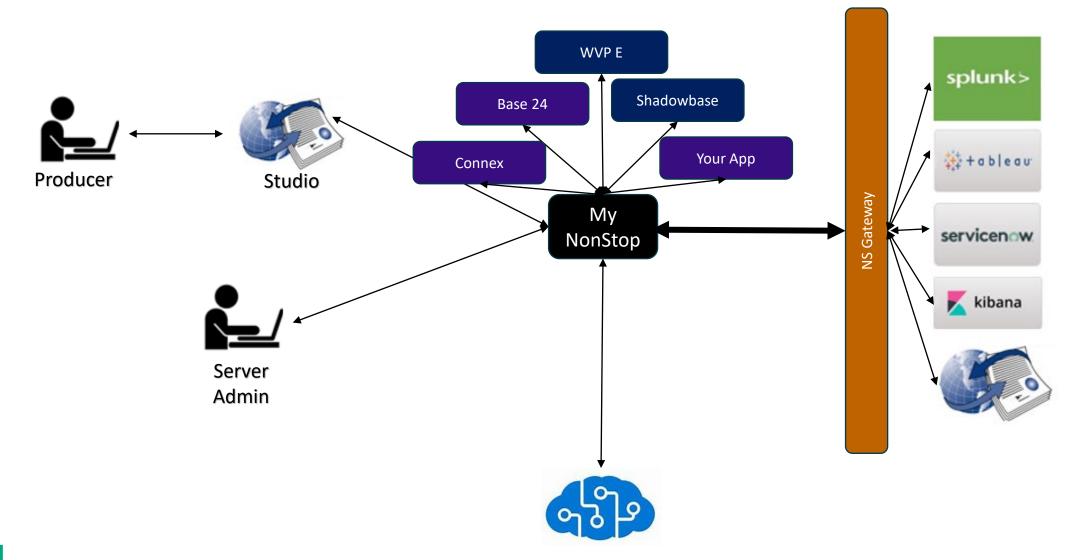

# **My NonStop**

### **Web ViewPoint Enterprise**

- Monitor your System and applications live, at 5-second intervals
- No Client to install. Use modern and secure browsers instead.
- Very low impact on NonStop.
- Point-and-click to define thousands of alert conditions (No scripts). WVP E does the rest.
- Automatically open tickets on Service Now; share data with Splunk, Moog, RA/LA, ...
- Designed and developed for use by hardcore Tandem pros, as well as new grads coming onboard.
- NonStop is no longer an island.

### Web ViewPoint Enterprise - Live & Open

#### What Else?

- System. Measure Counters
- Network. TCP. IPv6, SLSA, Expand
- Applications. Any and all.
- Pathways. SERVERs
- User D.C. User Defined Counters
- Transactions Your definitions.
- Exceptions Anomalies
- Batch Meeting your SLAs
- Xapps Shadowbase, Base 24, Connex, any...

### Platform: Open, Extensible, Connected