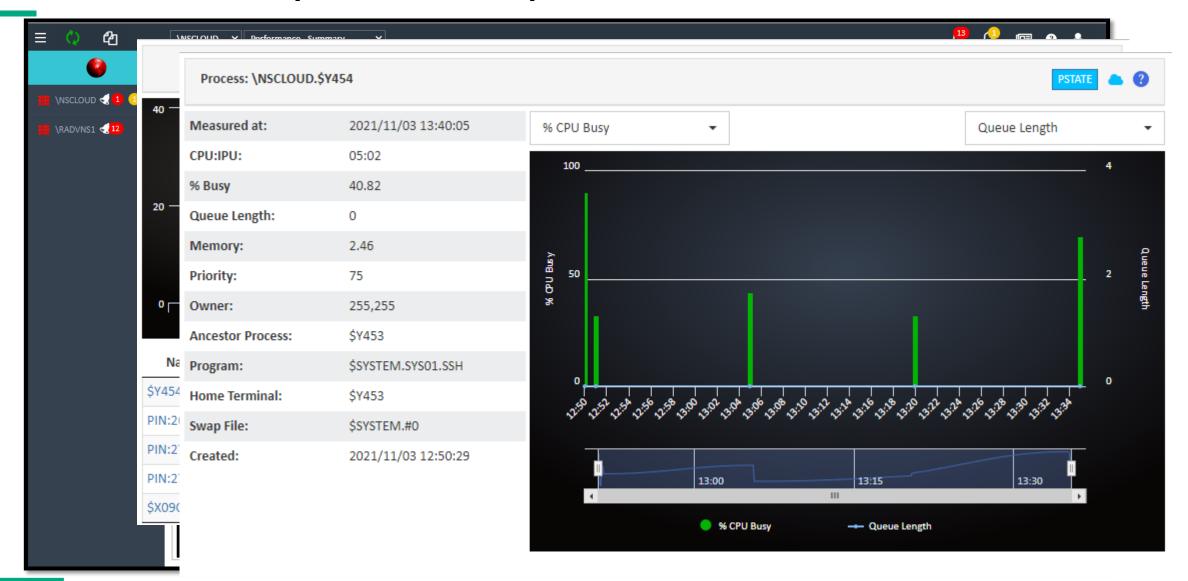

### **Web ViewPoint Enterprise**

- Monitor your System and applications live, at 5-second intervals
- No Client to install. Use modern and secure browsers instead.
- Very low impact on NonStop.
- Point-and-click to define thousands of alert conditions (No scripts). WVP E does the rest.
- Automatically open tickets on Service Now; share data with Splunk, Moog, RA/LA, ...
- Designed and developed for use by hardcore Tandem pros, as well as new grads coming onboard.
- NonStop is no longer an island.

### Web ViewPoint Enterprise - Live & Open