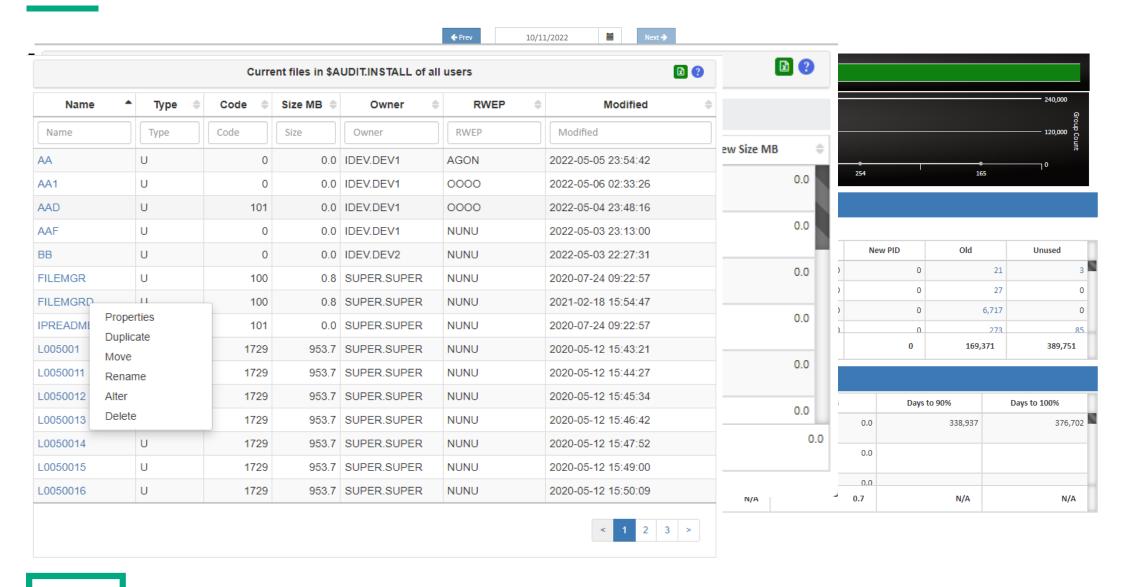

ment**

- Easy install
- Smart upgrade
- Automated onboarding
- Single-click Start/Stop

### **Web ViewPoint Enterprise**

- Monitor your System and applications live, at 5-second intervals
- No Client to install. Use modern and secure browsers instead.
- Very low impact on NonStop.
- Point-and-click to define thousands of alert conditions (No scripts). WVP E does the rest.
- Automatically open tickets on Service Now; share data with Splunk, Moog, RA/LA, ...
- Designed and developed for use by hardcore Tandem pros, as well as new grads coming onboard.
- NonStop is no longer an island.

### Web ViewPoint Enterprise - Live & Open



### **Web ViewPoint Enterprise – Dashboard Customizations**



### **Automated Alert & Recovery**



### **Event Analyzer**



### **Smart Analytics: Storage**



### **Monitoring Events**



### And much more...





#### One Pane: Base24 Monitor on WVP E Dashboard



### Display your Base24 Monitor Metrics on WVP E Dashboard





### NS2Go



### **Remote/Local Analyst**

- Off platform analytics on Systems and Applications
- Detecting and reporting anomalies
- Deep Analytics
- Client-less secure interface
- Management & Technical reports
- Forecasting and recommendations



#### **Public or Private. Your Choice.**

#### Remote Analyst

#### **Public Cloud on AWS**

- Secure interface
- No management needed
- Very high availability
- No Software installation



#### **Local Analyst**

#### **Your Private Cloud**

- Within your private network
- All data stays in-house
- Manage your own requirements
- Install updates as needed

### **Novice and E