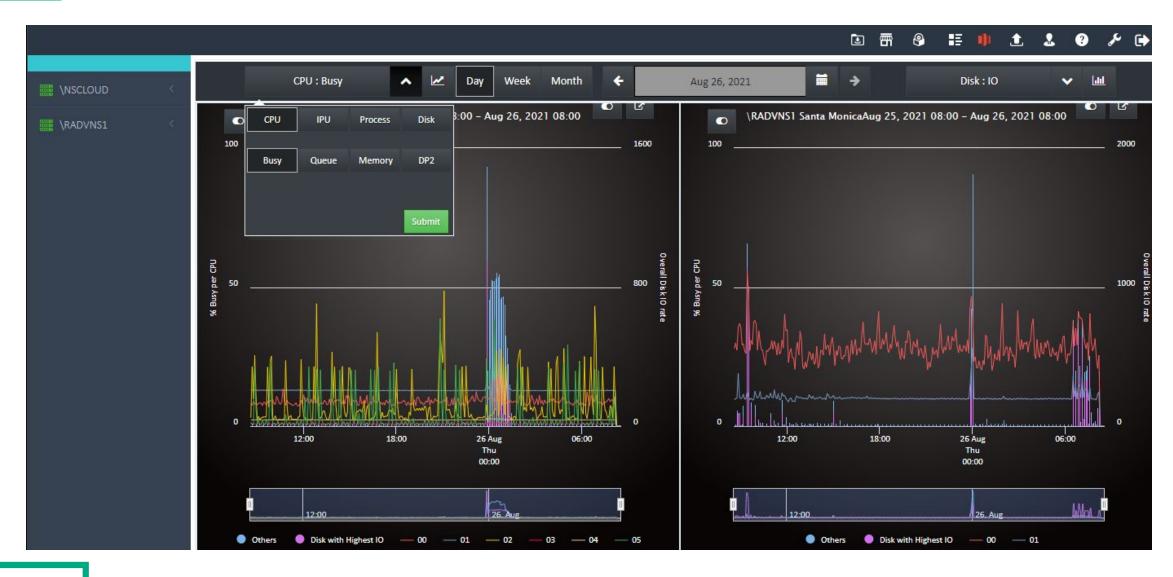

### **Web ViewPoint Enterprise**

- Monitor your System and applications live, at 5-second intervals
- No Client to install. Use modern and secure browsers instead.
- Very low impact on NonStop.
- Point-and-click to define thousands of alert conditions (No scripts). WVP E does the rest.
- Automatically open tickets on Service Now; share data with Splunk, Moog, RA/LA, ...
- Designed and developed for use by hardcore Tandem pros, as well as new grads coming onboard.
- NonStop is no longer an island.

### Web ViewPoint Enterprise - Live & Open