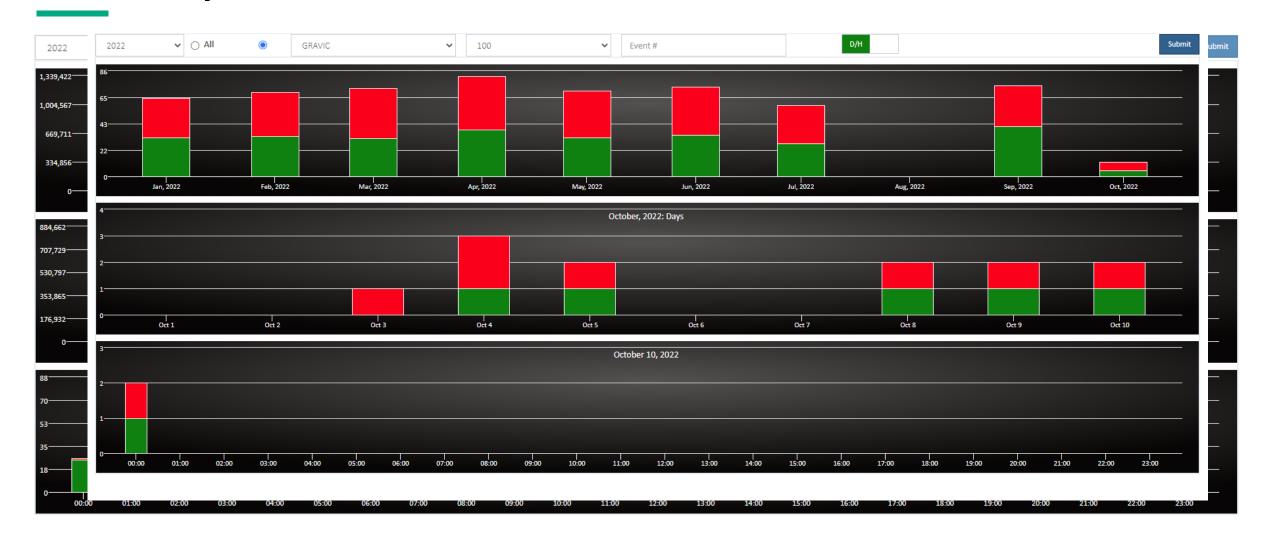

Products**



### **Automated Management**

- Easy install
- Smart upgrade
- Automated onboarding
- Single-click Start/Stop

### **Web ViewPoint Enterprise**

- Monitor your System and applications live, at 5-second intervals
- No Client to install. Use modern and secure browsers instead.
- Very low impact on NonStop.
- Point-and-click to define thousands of alert conditions (No scripts). WVP E does the rest.
- Automatically open tickets on Service Now; share data with Splunk, Moog, RA/LA, ...
- Designed and developed for use by hardcore Tandem pros, as well as new grads coming onboard.
- NonStop is no longer an island.

### Web ViewPoint Enterprise - Live & Open



### **Web ViewPoint Enterprise – Dashboard Customizations**



### **Automated Alert & Recovery**



### **Event Analyzer**



### **Smart Analytics: Storage**



### **Monitoring Events**



### And much more...





#### One Pane: Base24 Monitor on WVP E Dashboard



### Display your Base24 Monitor Metrics on WVP E Dashboard





### NS2Go



### **Remote/Local Analyst**

- Off platform analytics on Systems and Applications
- Detecting and reporting anomalies
- Deep Analytics
- Client-less secure interface
- Management & Technical reports
- Forecasting and recommendations



#### **Public or Private. Your Choice.**

#### Remote Analyst

#### **Public Cloud on AWS**

- Secure interface
- No management needed
- Very high availability
- No Software installation



#### **Local Analyst**

#### **Your Private Cloud**

- Within your private network
- All data stays in-house
- Manage your own requirements
- Install u