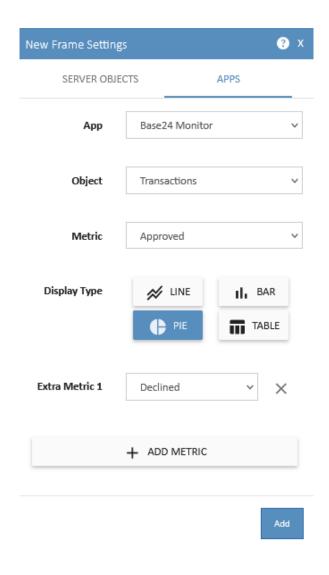

### **Web ViewPoint Enterprise – Dashboard Customizations**

#### One Pane: Base24 Monitor on WVP E Dashboard

### Display your Base24 Monitor Metrics on WVP E Dashboard