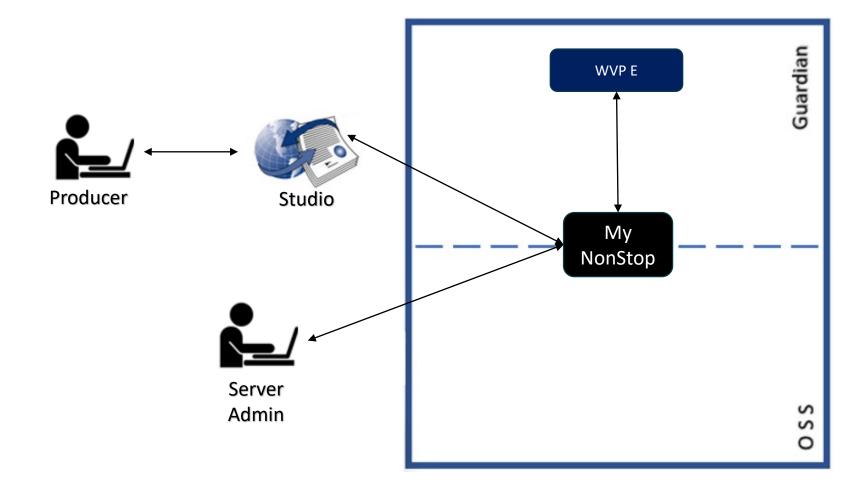

# Automated Ops Management, Payment Monitors, Smart Analytics

**NYTUG Meeting 2023** 

**Vedant Shrivastava (Vito)** 

Product Lead, Web ViewPoint Enterprise



April 2023

### **Live & Analytics – Integrated Solutions**

### **Operations**



#### **Performance**



**Automated Operation Management Solution** 

Web ViewPoint Enterprise



Performance Analytics Solution

**Local Analyst** 

Remote Analyst

# **Open Architecture**



### **Power of Integration**



#### **Be Creative: Studio**







# **My NonStop**



### **My NonStop – Shop and Install**



### **My NonStop – Manage Products**



### **Automated Management**

- Easy install
- Smart upgrade
- Automated onboarding
- Single-click Start/Stop

### **Web ViewPoint Enterprise**

- Monitor your System and applications live, at 5-second intervals
- No Client to install. Use modern and secure browsers instead.
- Very low impact on NonStop.
- Point-and-click to define thousands of alert conditions (No scripts). WVP E does the rest.
- Automatically open tickets on Service Now; share data with Splunk, Moog, RA/LA, ...
- Designed and developed for use by hardcore Tandem pros, as well as new grads coming onboard.
- NonStop is no longer an island.

### Web ViewPoint Enterprise - Live & Open



### **Web ViewPoint Enterprise – Dashboard Customization