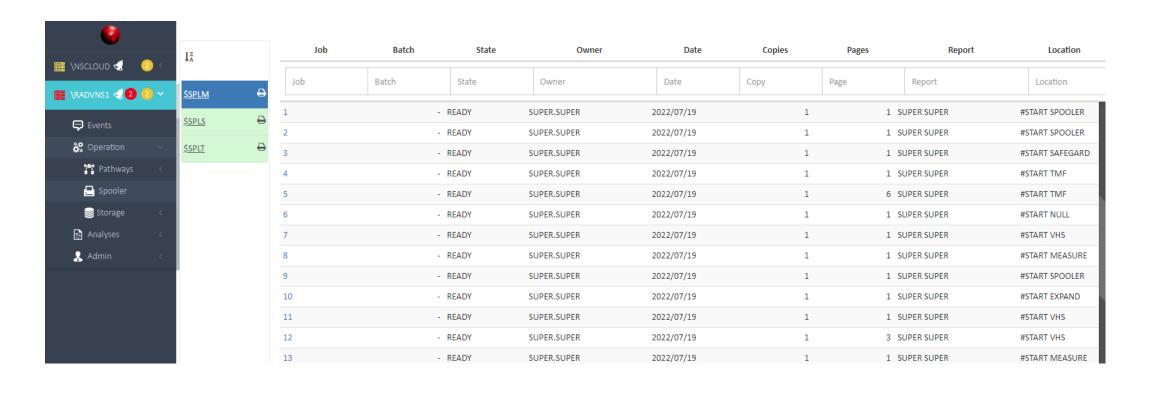

### **Web ViewPoint Enterprise**

- Monitor your System and applications live, at 5-second intervals
- No Client to install. Use modern and secure browsers instead.
- Very low impact on NonStop.
- Point-and-click to define thousands of alert conditions (No scripts). WVP E does the rest.
- Automatically open tickets on Service Now; share data with Splunk, Moog, RA/LA, ...
- Designed and developed for use by hardcore Tandem pros, as well as new grads coming onboard.
- NonStop is no longer an island.

### Web ViewPoint Enterprise - Live & Open